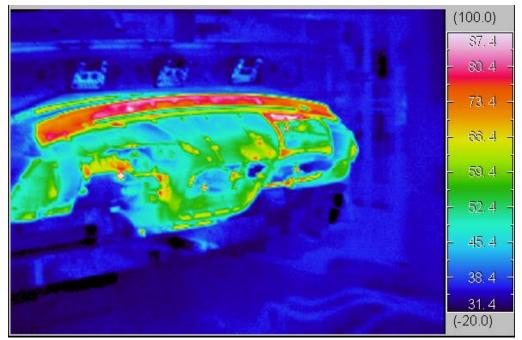

## **Resin Molding**

Mold of resin molding is metal and mirror like, which is difficult to measure by thermography.

⇒By measuring surface temperature distribution of molding, mold temperature can be estimated which is reflected to the mold temperature for improvement.