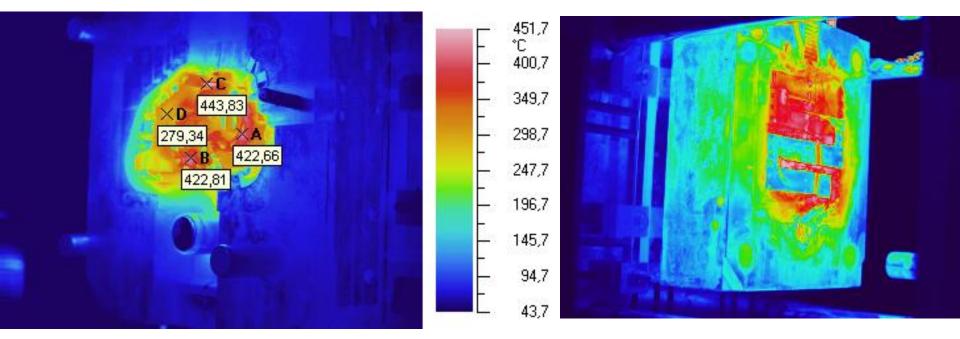

## Measurement of Aluminum die cast mold surface

Capture thermal image of Aluminum die cast before and after mold releasing agent.
It give you variable data to set parameter.

[Merit of using thermography]

•Thermocouple imbedded in mold give you only limited point temperature.

⇒Thermography allows you to measure all surface points as temperature distribution.