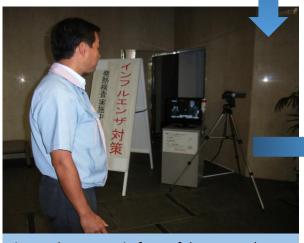

At entrance lobby of AOI ELECTRONICS, you find a sign which says "Fever Screening in progress". Employees pas through a thermography. When an employee has over 37C, thermography generates alarm when it detect person who has exceeding 37C, as well as to display exothermic part enhanced in red color as shown in a picture below.

### **■** Effect of introducing thermography!

You may enter when there is no alarm. When there is, you will need to measure precisely by prepared thermometer before entering.

When temperature exceed 37.5C, entrance is restricted and urged to go to medical institution for diagnosis.