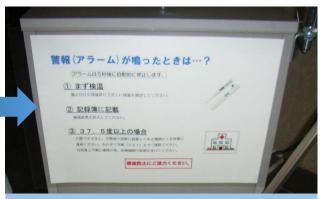

### **■** Effect of introducing thermography!

You may enter when there is no alarm. When there is, you will need to measure precisely by prepared thermometer before entering.

When temperature exceed 37.5C, entrance is restricted and urged to go to medical institution for diagnosis.

Unattended fever screening is enforced by entrance procedure/rule is clearly defined.

An employee pass in front of thermography

Follow instruction when the alarm is generated.