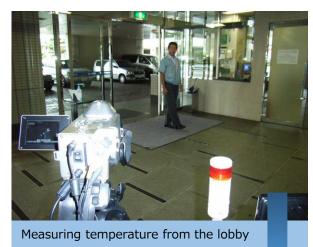

At entrance lobby of AOI ELECTRONICS, you find a sign which says "Fever Screening in progress". Employees pas through a thermography. When an employee has over 37C, thermography generates alarm when it detect person who has exceeding 37C, as well as to display exothermic part enhanced in red color as shown in a picture below.