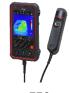

At entrance lobby of AOI ELECTRONICS, you find a sign which says "Fever Screening in progress". Employees pas through a thermography. When an employee has over 37C, thermography generates alarm when it detect person who has exceeding 37C, as well as to display exothermic part enhanced in red color as shown in a picture below.

Image of when a fever is detected.