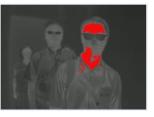

At entrance lobby of AOI ELECTRONICS, you find a sign which says "Fever Screening in progress". Employees pas through a thermography. When an employee has over 37C, thermography generates alarm when it detect person who has exceeding 37C, as well as to display exothermic part enhanced in red color as shown in a picture below.

Image of when a fever is detected.