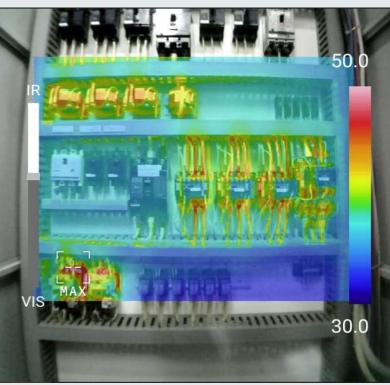

Look down from top

Look up from bottom

Inspection at limited space

Real-time mixing display of visible & thermal imaging \*Image taken by F50B model with 70° field of view