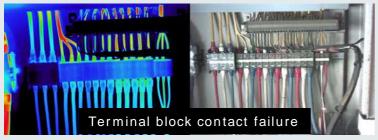

# Inspection of Electric Mechanical Equipment

- Electric·mechanical equipment have complex shape!
- Use thermography for easy inspection !

Avio Solution / Short distance-Wide angle measurement

Detachable camera head of Thermo Flex F50 enables "Look up/down", "Inserted into" angle free measurement.

Look down from top

Look up from bottom

Inspection at limited space

Real-time mixing display of visible & thermal imaging \*Image taken by F50B model with 70° field of view