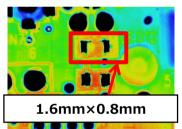

#### Several hundreds µm class parts can evaluated thermally.

<u>5 μ m microscopic lens</u> (Displayed area: 3.2mm x 2.5mm)

15 μ m microscopic lens (Displayed area: 9.6mm x 7.6mm)