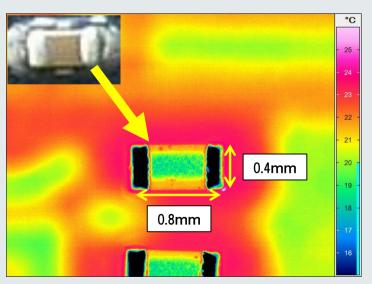

#### Several hundreds µm class parts can evaluated thermally.

<u>5 μ m microscopic lens</u> (Displayed area: 3.2mm x 2.5mm)

15 μ m microscopic lens (Displayed area: 9.6mm x 7.6mm)