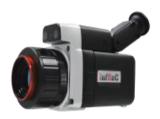

#### For mm class

R500EX Series

#### (Main Features)

- VGA(640×480) thermography
- © 21µm,52µm close-up lens are available.
- Automatic recoding by external trigger signal.
- Remote control is available by remote controller or by PC.