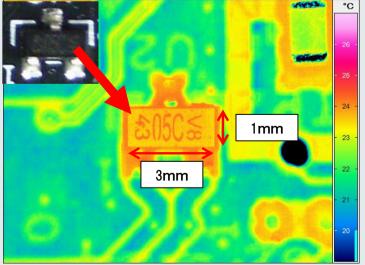

#### Several hundreds µm class parts can evaluated thermally.

<u>5 μ m microscopic lens</u> (Displayed area: 3.2mm x 2.5mm)

15 μ m microscopic lens (Displayed area: 9.6mm x 7.6mm)