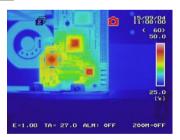

## Avio Solution

High resolution IR microscopic lens enables to display temperature distribution, as well as thermal evaluation of micro components.

- ★With high resolution microscopic lens (5µm,15µm), temperature distribution display of micro components, which are not possible to measure by thermocouple, helps to make thermal evaluation.
- ★Instant behavior of micro components can be captured by high-speed sampling (Max 1KHz)
- ★It is expected to be used for more for thermal evaluation of IoT device.

#### Several hundreds µm class parts can evaluated thermally.

<u>5 μ m microscopic lens</u> (Displayed area: 3.2mm x 2.5mm)

15 μ m microscopic lens (Displayed area: 9.6mm x 7.6mm)