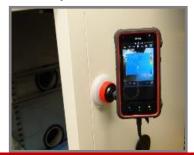

## World First! Detachable camera-head thermography Thermo Flex F50 series

■ Wavelength:  $8.0 \sim 14 \mu$  m

Measuring Temperature Range :-20~350°C

■ Sensitivity : 0.05°C

■ Heat proof temperature 70°C, and small size camera head, which is usable in a thermostatic chamber

As camera-head and monitor integrated controller are detachable, it can be used in wide variety of application and use.

While the trend-graph is displayed real-time, its data is saved as CSV file simultaneously.

(F50-STD)

Avio offers most suitable model for all of your measurement needs.