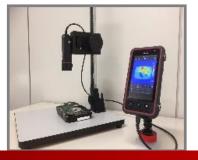

## World First! Detachable camera-head thermography Thermo Flex F50 series

■ Wavelength:  $8.0 \sim 14 \mu$  m

Measuring Temperature Range :-20~350°C

■ Sensitivity : 0.05°C

■ Heat proof temperature 70°C, and small size camera head, which is usable in a thermostatic chamber

As camera-head and monitor integrated controller are detachable, it can be used in wide variety of application and use.

While the trend-graph is displayed real-time, its data is saved as CSV file simultaneously.

(F50-STD)

Avio offers most suitable model for all of your measurement needs.