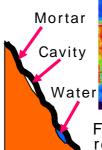

## Inspection of Civil Engineering Structures

**Delamination Diagnosis Concrete Bridge** 

For bridge floorboard, tunnel, cavity behind wall, and delamination diagnosis

Inspection of Excavation Slope

visualized.