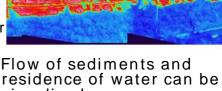

## Inspection of Civil Engineering Structures

**Delamination Diagnosis Concrete Bridge** 

For bridge floorboard, tunnel, cavity behind wall, and delamination diagnosis

Inspection of Excavation Slope

visualized.