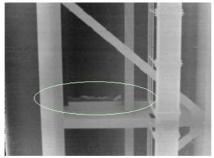

## Security

Clearly visualizes intruder in the darkness

### Most suitable for security

TS600 Series

#### Wide angle high-definition monitoring VGA pixel fixed monitoring camera

- ◆TS600 Series
- 640×480 pixels
- Powerful alarm function (Main alarm, 32 divided alarm)

PC-less simplified system can be constructed.