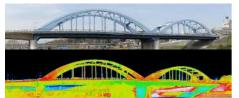

## Inspection of Civil Engineering Structures

**Delamination Diagnosis Concrete Bridge** 

For bridge floorboard, tunnel, cavity behind wall, and delamination diagnosis

Inspection of Excavation Slope

visualized.

#### Most suitable for civil engineering construction

R300SR Series

**R500EX Series** 

#### High spec model of accuracy, resolution and definition

- ◆R300SR Series
- 320×240 pixels (Super resolution:640×480)
- •Well-balanced ,all-rounder model
- ◆R500EX Series
- 640×480 pixels (Super resolution:1,280×960)
- Max. 93° wide angle by optional lens
- ♦R300SR/R500EX common spec.
- Measurement accuracy: ±1
- Temperature resolution: 0.025
- Remote control available