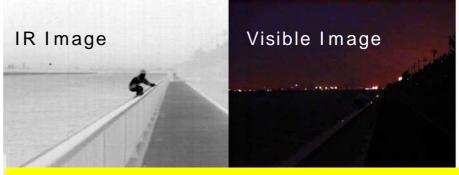

# Railway Applications of IR Thermography

Avio IR cameras support various scenes at railway sector

PPM of Various Equipment



Preventive maintenance of substation equipment, especially for CBM(Condition Based Maintenance)





## Inspection of Civil Engineering Structures

**Delamination Diagnosis Concrete Bridge** 



For bridge floorboard, tunnel, cavity behind wall, and delamination diagnosis



Inspection of Excavation Slope





visualized.

## Security





Clearly visualizes intruder in the darkness

## Quick check of "Heat" by Avio IR thermography

#### Recommended Products

#### Most suitable for PPM





F50 Series

G100 Series

#### Most suitable for civil engineering construction





R300SR Series

**R500EX Series** 

### Most suitable for security



TS600 Series

#### Adapted to various shooting scenes "Angle-free" ergonomics design

- F50 Series
  - 240×240 pixels
  - Detachable camera unit (Ultimate angle-free)
  - Easy operation by touch panel
- G100 Series
  - 320×240 pixel
  - 270° rotating monitor for field use
  - Excellent cost-performance

#### High spec model of accuracy, resolution and definition

- ◆R300SR Series
- 320×240 pixels (Super resolution:640×480)
- •Well-balanced ,all-rounder model
- ◆R500EX Series
- 640×480 p