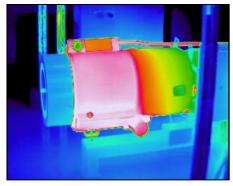

# Railway Applications of IR Thermography

Avio IR cameras support various scenes at railway sector

PPM of Various Equipment

Preventive maintenance of substation equipment, especially for CBM(Condition Based Maintenance)

#### Most suitable for PPM

F50 Series

G100 Series

#### Adapted to various shooting scenes "Angle-free" ergonomics design

- F50 Series
  - 240×240 pixels
  - Detachable camera unit (Ultimate angle-free)
  - Easy operation by touch panel
- G100 Series
  - 320×240 pixel
  - 270° rotating monitor for field use
  - Excellent cost-performance