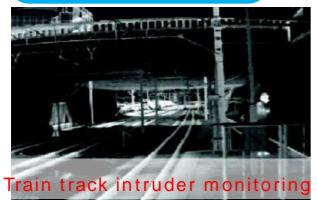

# Railway Applications of IR Thermography

Avio IR cameras support various scenes at railway sector

PPM of Various Equipment



Preventive maintenance of substation equipment, especially for CBM(Condition Based Maintenance)





## Inspection of Civil Engineering Structures

**Delamination Diagnosis Concrete Bridge** 



For bridge floorboard, tunnel, cavity behind wall, and delamination diagnosis



Inspection of Excavation Slope





visualized.

## Security





Clearly visualizes intruder in the darkness

## Quick check of "Heat" by Avio IR thermography

#### Recommended Products

#### Most suitable for PPM





F50 Series

G100 Series

#### Most suitable for civil engineering construction





R300SR Series

**R500EX Series** 

### Most suitable for security



TS600 Series

#### Adapted to various shooting scenes "Angle-free" ergonomics design

- F50 Series
  - 240×240 pixels
  - Detachable camera unit (Ultimate angle-free)
  - Easy operation by touch panel
- G100 Series
  - 320×240 pixel
  - 270° rotating monitor for field use
  - Excellent cost-performance

#### High spec model of accuracy, resolution and definition

- ◆R300SR Series
- 320×240 pixels (Super resolution:640×480)
- •Well-balanced ,all-rounder model
- ◆R500EX Series
- 640×480