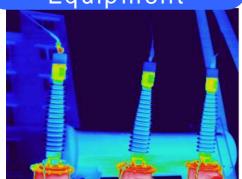

# Railway Applications of IR Thermography

Avio IR cameras support various scenes at railway sector

PPM of Various Equipment

Preventive maintenance of substation equipment, especially for CBM(Condition Based Maintenance)

#### Most suitable for PPM

F50 Series

G100 Series